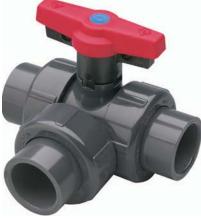

sup>®</sup> True Union 2000 Ball Valves, 3-Way Ball Valves and Ball Check Valves provide maximum versatility with fully interchangeable valve cartridges. Provides for easier system design modifications and upgrades in multiphase projects, or anywhere changes in valve types are desired. Simply exchange any True Union 2000 valve in-line using existing union nuts. Also mates with Spears<sup>®</sup> new 2000 Pipe Unions. All True Union 2000 valves feature a low profile, compact design for minimal space requirements. Additionally, Spears<sup>®</sup> offers valve Retrofit Kits for easy in-line replacement of other valves and factory installed Actuation Packages.



True Union 2000 Industrial Ball Valve



True Union 2000 Industrial Ball Check Valve



**True Union 2000 Standard Ball Valve** 





True Union 2000
Industrial 3-Way Horizontal
Diverter Ball Valve



True Union 2000 Industrial 3-Way Vertical Ball Valve



True Union 2000 Industrial Tee-Style Ball Valve