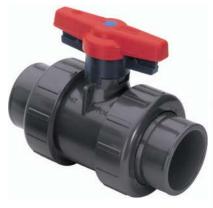

True Union 2000 Industrial Ball Valve

True Union 2000 Industrial Ball Check Valve

**True Union 2000 Standard Ball Valve** 

True Union 2000
Industrial 3-Way Horizontal
Diverter Ball Valve

True Union 2000 Industrial 3-Way Vertical Ball Valve