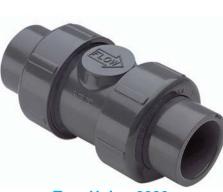

True Union 2000 Industrial Ball Valve

True Union 2000 Industrial Ball Check Valve

**True Union 2000 Standard Ball Valve** 

True Union 2000
Industrial 3-Way Horizontal
Diverter Ball Valve

True Union 2000 Industrial 3-Way Vertical Ball Valve